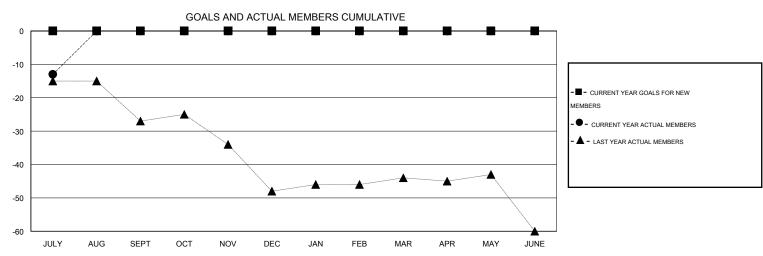

## **LOCATION SOUTH CAROLINA**

GMT CA 1

| Clubs                                |                  |                   |                  |                  | Members                                |                    |                                     |                    |                  |
|--------------------------------------|------------------|-------------------|------------------|------------------|----------------------------------------|--------------------|-------------------------------------|--------------------|------------------|
|                                      | RESUI            | LTS FOR 2016-2017 | •                |                  | RESULTS FOR 2016-2017                  |                    |                                     |                    |                  |
| QUARTER                              | NEW CLUB<br>GOAL | NEW CLUBS         | DROPPED<br>CLUBS | NET<br>GAIN/LOSS | QUARTER                                | NEW MEMBER<br>GOAL | CHARTER AND<br>NEW MEMBERS<br>ADDED | DROPPED<br>MEMBERS | NET<br>GAIN/LOSS |
| JULY/AUG/SEPT                        | 0                | 0                 | 0                | 0                | JULY/AUG/SEPT                          | 0                  | 6                                   | 19<br>0            | -13<br>0         |
| OCT/NOV/DEC JAN/FEB/MAR APR/MAY/JUNE | 0                | 0                 | 0                | 0                | OCT/NOV/DEC  JAN/FEB/MAR  APR/MAY/JUNE | 0                  | 0                                   | 0                  | 0                |